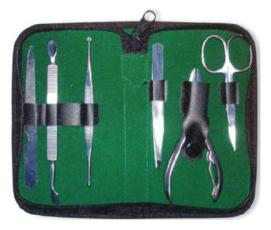

#### Manicure Care Kits

Single Pcs Barber Scissor Kit. UI-**0-2201** Available with any barber scissor.

Single Pcs Barber Scissor Kit UI-**0-2202** Available with any barber scissor.

6 Pcs Manicure Kit. UI-0-2203 Also available with your required products.

**7 Pcs Manicure Kit.** UI-**0-2204** Also available with your required products.

6 Pcs Manicure Kit. UI-0-2205 Also available with your required products.

6 Pcs Manicure Kit. UI-0-2206 Also available with your required products.