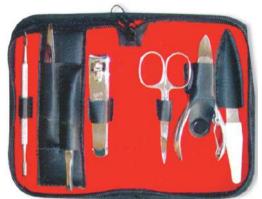

#### Manicure Care Kits

Single Pcs Barber Scissor Kit. UI-**0-2201** Available with any barber scissor.

Single Pcs Barber Scissor Kit UI-**0-2202** Available with any barber scissor.

6 Pcs Manicure Kit. UI-0-2203 Also available with your required products.

**7 Pcs Manicure Kit.** UI-**0-2204** Also available with your required products.

6 Pcs Manicure Kit. UI-0-2205 Also available with your required products.

6 Pcs Manicure Kit. UI-0-2206 Also available with your required products.

#### Manicure Care Kits

**4 Pcs Manicure Kit.** UI-**0-2207** Also available with your required products.

4 Pcs Manicure Kit. UI-0-2208 Also available with your required products.

Barber Scissor Kit. UI-0-2209 Also available with your required products.

Barber Scissor Kit with wooden box. UI-0-2210 Also available with your required products.

6 Pcs Manicure Kit. UI-0-2211 Also available with your required products.

**11 Pcs Manicure Kit.** UI-**0-2212** Also available with your required products.

#### Manicure Care Kits

6 Pcs Manicure Kit. UI-0-2213 Also available with your required products.

7 Pcs Manicure Kit. UI-0-2214 Also available with your required products.

6 Pcs Manicure Kit. UI-0-2215 Also available with your required products.