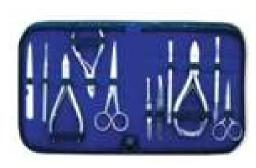

Barber Scissor Kit with wooden box. UI-0-2210 Also available with your required products.

6 Pcs Manicure Kit. UI-0-2211 Also available with your required products.

**11 Pcs Manicure Kit.** UI-**0-2212** Also available with your required products.