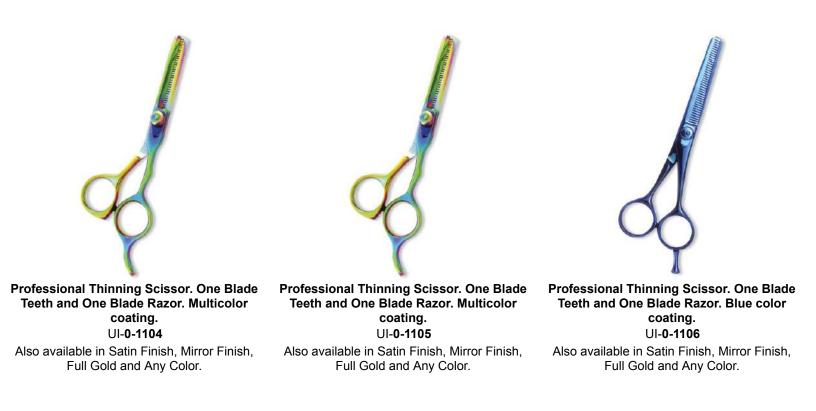

#### **Thinning Scissors**

9

Professional Thinning Scissor. One Blade Teeth and One Blade Razor. Multicolor coating. UI-0-1101 Also available in Satin Finish, Mirror Finish,

Full Gold and Any Color.

Professional Thinning Scissor. One Blade Teeth and One Blade Razor. Multicolor coating. UI-0-1102 Also available in Satin Finish, Mirror Finish,

Full Gold and Any Color.

Professional Thinning Scissor. One Blade Teeth and One Blade Razor. Multicolor coating. UI-0-1103

Also available in Satin Finish, Mirror Finish, Full Gold and Any Color.