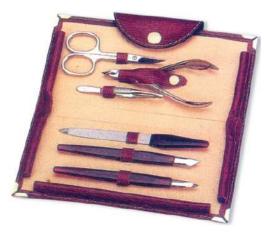

#### Manicure Care Kits

Single Pcs Barber Scissor Kit. UI-**0-2201** Available with any barber scissor.

Single Pcs Barber Scissor Kit UI-**0-2202** Available with any barber scissor.

6 Pcs Manicure Kit. UI-0-2203 Also available with your required products.

**7 Pcs Manicure Kit.** UI-**0-2204** Also available with your required products.

6 Pcs Manicure Kit. UI-0-2205 Also available with your required products.

6 Pcs Manicure Kit. UI-0-2206 Also available with your required products.