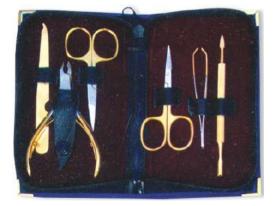

#### Manicure Care Kits

Single Pcs Barber Scissor Kit. UI-**0-2201** Available with any barber scissor.

Single Pcs Barber Scissor Kit UI-**0-2202** Available with any barber scissor.

6 Pcs Manicure Kit. UI-0-2203 Also available with your required products.

**7 Pcs Manicure Kit.** UI-**0-2204** Also available with your required products.

6 Pcs Manicure Kit. UI-0-2205 Also available with your required products.

6 Pcs Manicure Kit. UI-0-2206 Also available with your required products.

#### Manicure Care Kits

**4 Pcs Manicure Kit.** UI-**0-2207** Also available with your required products.

4 Pcs Manicure Kit. UI-0-2208 Also available with your required products.

Barber Scissor Kit. UI-0-2209 Also available with your required products.

Barber Scissor Kit with wooden box. UI-0-2210 Also available with your required products.

6 Pcs Manicure Kit. UI-0-2211 Also available with your required products.

**11 Pcs Manicure Kit.** UI-**0-2212** Also available with your required products.

#### Manicure Care Kits

6 Pcs Manicure Kit. UI-0-2213 Also available with your required products.

7 Pcs Manicure Kit. UI-0-2214 Also available with your required products.

6 Pcs Manicure Kit. UI-0-2215 Also available with your required products.